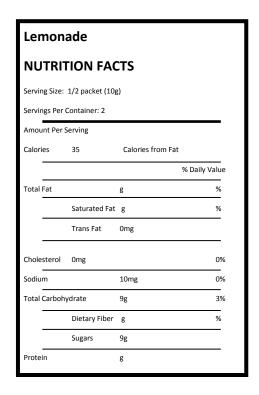

## • Country Time Lemonade On-The-Go—Kraft, (1 package per camper)

Ingredients: Sugar, Citric Acid (Provides Tartness), Contains 2% or Less of: Ascorbic Acid (Vitamin C), Natural Flavor, Soy Lecithin, Sodium Citrate (Controls Acidity), Magnesium Oxide (Prevents Caking), Sucralose (Sweetener), Calcium Fumarate, Artificial Color, Yellow 5 Lake, Tocopherol (Preserves Freshness).

**CONTAINS: SOY** 

Breakfast Skillet—Mountain House, (1 package shared between 2 campers)

Ingredients: Hashbrowns (Potato, Vegetable Oil (may contain: canola, sunflower, cottonseed, palm, corn, soybean, hydrogenated soybean, hydrogenated cottonseed oils), Salt, Dehydrated Potato, Enriched Bleached Flour (Wheat Flour, Niacin, Iron, Thiamin Mononitrate, Riboflavin, Folic Acid), Potassium Sorbate (to maintain freshness), Natural Flavoring, Disodium Dihydrogen Pyrophosphate (color retention), Dextrose.). PreCooked Eggs (Whole Egg (glucose removed for stability), Egg Yolk, Nonfat Dry Milk, Modified Corn Starch, Corn Oil, Salt, Yeast Extract, Sunflower Oil, Smoke Flavor, Xanthan Gum). Pork Sausage (Sausage (Pork, Salt, Spice, Sugar), Textured Vegetable Protein (Soy Flour, Salt)). Red and Green Bell Pepper, Dehydrated Onion.