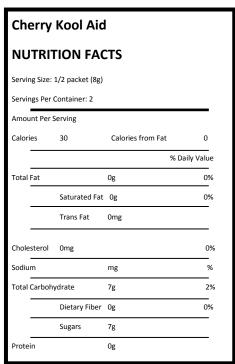

CONTAINS: SOY; MAY CONTAIN PEANUT, ALMOND AND PECAN INGREDIENTS.

• Cherry Kool Aid Singles—Kraft, (1 package per camper)

Ingredients: Sugar, Fructose, Citric Acid (Provides Tartness), Contains Less than 2% of Artificial Flavor, Ascorbic Acid (Vit C), Vitamin E Acetate, Calcium Phosphate (Prevents Caking), Acesulfame Potassium and Sucralose (Sweeteners), Artificial Color, Red 40.