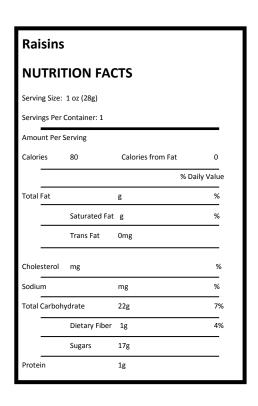

Raisins—Azar Nut Co., (1 package per camper)

Ingredients: Raisins (Raisins coated with Vegetable Oil).

May contain peanuts, tree nuts, wheat, soy, milk, eggs and stem fragments.

• Raisins—Azar Nut Co., (1 package per camper)

Ingredients: Raisins (Raisins coated with Vegetable Oil).

May contain peanuts, tree nuts, wheat, soy, milk, eggs and stem fragments.

• Spiced Apple Cider Mix—Continental Mills, (1 package per camper)