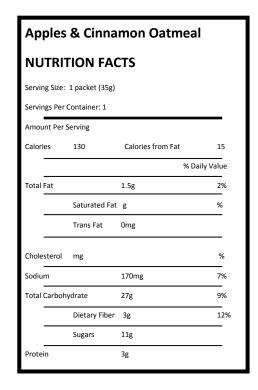

• Apple and Cinnamon Instant Oatmeal—Malt O Meal, (1 package per camper)

Ingredients: Whole Grain Rolled Oats, Sugar, Dried Apple Pieces (Treated with Sodium Sulfite to promote color retention), Salt, Cinnamon, Calcium Carbonate, Guar Gum, Natural Flavors, Citric Acid, Niacin (Niacinamide), Vitamin A Palmitate, Reduced Iron, Vitamin B6 (Pyridoxine Hydrochloride), Vitamin B2 (Riboflavin), Vitamin B1 (Thiamin Mononitrate), Folate (Folic Acid).