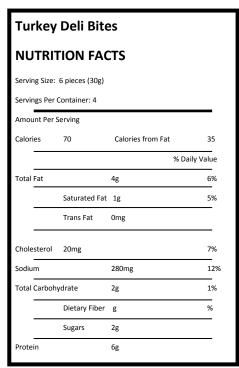

Gluten Free, Dairy Free, Vegan, Kosher, Delicious

• Honey Pepper Turkey Deli Bites—American Premium Dist., (1 package shared between 2 campers)

Ingredients: Turkey, Mechanically Separated Turkey, Honey, Salt, Corn Syrup Solids, Spices, Dextrose, Lactic Acid Starter Culture, Carrageenan, Sodium Erythorbate (Made from Sugar), Garlic Powder, Sodium Nitrite, In Collagen Casing.