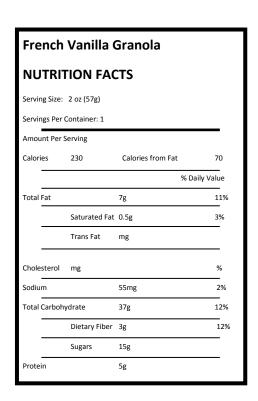

**CONTAINS: WHEAT, SOY AND MILK.** 

• French Vanilla Granola—AlpineAire Foods, (1 package per camper)

Ingredients: French Vanilla Almond Granola (Whole Grain Rolled Oats, Sugar, Expeller Pressed Canola Oil, Rice Crisps, Pure Honey, Sea Salt and Pure Vanilla Extract.

Processed in a facility that produces peanuts, soybeans, milk, eggs, tree nuts and wheat.