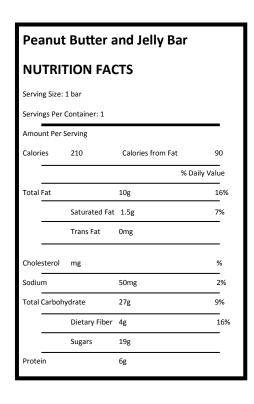

Peanut Butter and Jelly Larabar—Larabar/Small Planet Foods, (1 package per camper)

Ingredients: Dates, Peanuts, Un-sweetend Cherries, Sea Salt.

GLUTEN FREE, DAIRY FREE, SOY FREE, NON-GMO, VEGAN, KOSHER

• Strawberry Fruit Rope—Clif Bar, (1 package per camper)