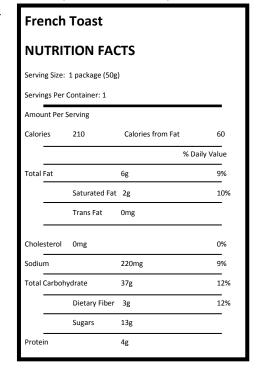

#### • Crunch Mania French Toast—Kellogg's, (1 package per camper)

Ingredients: Whole Wheat Flour, Enriched Flour (Wheat Flour, Niacin, Reduced Iron, Thiamin Mononitrate (Vit B1), Riboflavin (Vit B2), Folic Acid), Sugar, Soybean and Palm Oil, Molasses, Contains 2% or less of: Calcium Carbonate, Salt, Dextrose, Baking Soda, Cinnamon, Soy Lecithin, Natural and Artificial Flavors (Contains Milk), Vitamin A Palmitate, BHT for Freshness, Niacinamide

Pyridoxine Hydrochloride (Vitamin B6), Thiamin Hydrochloride (Vitamin B1), Riboflavin (Vitamin B2).

CONTAINS: WHEAT, MILK, AND SOY INGREDIENTS.

Nature Valley Crunchy Peanut Butter Granola Bar—General Mills, (1 package per camper)