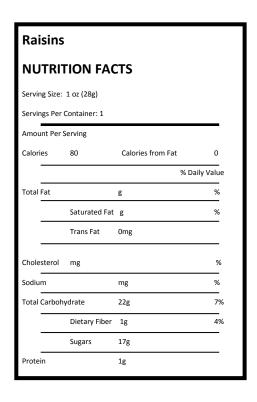

Raisins—Azar Nut Co., (1 package per camper)

Ingredients: Raisins (Raisins coated with Vegetable Oil).

May contain peanuts, tree nuts, wheat, soy, milk, eggs and stem fragments.

• Raisins—Azar Nut Co., (1 package per camper)

Ingredients: Raisins (Raisins coated with Vegetable Oil).

May contain peanuts, tree nuts, wheat, soy, milk, eggs and stem fragments.

• Spiced Apple Cider Mix—Continental Mills, (1 package per camper)