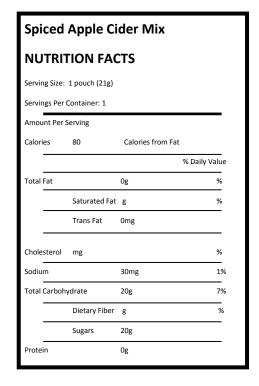

WE SOURCE INGREDIENTS THAT ARE NOT GENETICALLY ENGINEERED. GLUTEN FREE

• Spiced Apple Cider Mix—Continental Mills, (1 package per camper)

Ingredients: Sugar, Malic Acid, Maltodextrin, Tricalcium Phosphate (prevents caking), Apple Juice Solids, Caramel Color, Sodium Citrate (controls acidity), Ascorbic Acid, Natural and Artificial Flavors, Spice Extractive.

Ingredients: Sugar, Malic Acid, Maltodextrin, Tricalcium Phosphate (prevents caking), Apple Juice Solids, Caramel Color, Sodium Citrate (controls acidity), Ascorbic Acid, Natural and Artificial Flavors, Spice Extractive.