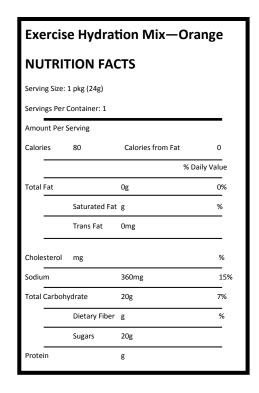

• Exercise Hydration Mix with Oranges, Skratch Labs LLC, (1 package per camper)

Ingredients: Cane Sugar, Dextrose, Sodium Citrate, Citric Acid, Oranges, Magnesium Lactate, Calcium Citrate, Ascorbic Acid (Vitamin C).

Gluten Free, Dairy Free, Vegan, Kosher, Delicious

• Honey Pepper Turkey Deli Bites—American Premium Dist., (1 package shared between 2 campers)

Ingredients: Turkey, Mechanically Separated Turkey, Honey, Salt, Corn Syrup Solids, Spices, Dextrose, Lactic Acid Starter Culture, Carrageenan, Sodium Erythorbate (Made from Sugar), Garlic Powder, Sodium Nitrite, In Collagen Casing.