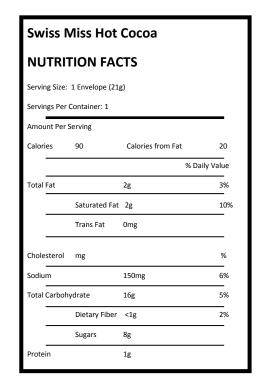

## • Swiss Miss Hot Cocoa Mix— Con Agra Foods, (1 package per camper)

Ingredients: Sugar, Corn Syrup, Modified Whey, Cocoa (Processed with Alkali), Hydrogenated Coconut Oil, Nonfat Milk, Calcium Carbonate, Less than 2% of: Salt, Dipotassium Phosphate, Mono and Diglycerides, Carrageenan, Acesulfame Potassium, Sucralose, Artificial Flavor.

**CONTAINS: MILK. GLUTEN FREE** 

### • Swiss Miss Hot Cocoa Mix— Con Agra Foods, (1 package per camper)

Ingredients: Sugar, Corn Syrup, Modified Whey, Cocoa (Processed with Alkali), Hydrogenated Coconut Oil, Nonfat Milk, Calcium Carbonate, Less than 2% of: Salt, Dipotassium Phosphate, Mono and Diglycerides, Carrageenan, Acesulfame Potassium, Sucralose, Artificial Flavor.

**CONTAINS: MILK. GLUTEN FREE** 

Pepperoni Stick—Country Meats, (1 package per camper)

Ingredients: Pork, Salt, Dextrose, Water, Spices, Natural Smoke Flavorings, Lactic Acid Starter Culture, Garlic Powder, Sodium Erythorbate, Spice Extractives and Sodium Nitrate in Collagen Casing.