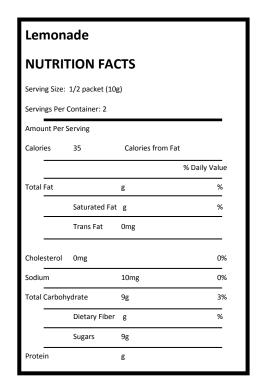

## • Country Time Lemonade On-The-Go—Kraft, (1 package per camper)

Ingredients: Sugar, Citric Acid (Provides Tartness), Contains 2% or Less of: Ascorbic Acid (Vitamin C), Natural Flavor, Soy Lecithin, Sodium Citrate (Controls Acidity), Magnesium Oxide (Prevents Caking), Sucralose (Sweetener), Calcium Fumarate, Artificial Color, Yellow 5 Lake, Tocopherol (Preserves Freshness).

**CONTAINS: SOY** 

Breakfast Skillet—Mountain House, (1 package shared between 2 campers)

Ingredients: Hashbrowns (Potato, Vegetable Oil (may contain: canola, sunflower, cottonseed, palm, corn, soybean, hydrogenated soybean, hydrogenated cottonseed oils), Salt, Dehydrated Potato, Enriched Bleached Flour (Wheat Flour, Niacin, Iron, Thiamin Mononitrate, Riboflavin, Folic Acid), Potassium Sorbate (to maintain freshness), Natural Flavoring, Disodium Dihydrogen Pyrophosphate (color retention), Dextrose.). PreCooked Eggs (Whole Egg (glucose removed for stability), Egg Yolk, Nonfat Dry Milk, Modified Corn Starch, Corn Oil, Salt, Yeast Extract, Sunflower Oil, Smoke Flavor, Xanthan Gum). Pork Sausage (Sausage (Pork, Salt, Spice, Sugar), Textured Vegetable Protein (Soy Flour, Salt)). Red and Green Bell Pepper, Dehydrated Onion.