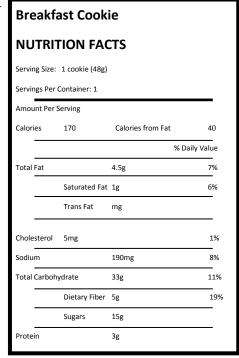

### • Oatmeal Raisin Breakfast Cookies—Quaker/Pepsico, (1 package per camper)

Ingredients: Whole Grain Rolled Oats, High Fructose Corn Syrup, Raisins, Whole Wheat Flour, Brown Sugar, Corn Syrup, Partially Hydrogenated Soybean and/or Cottonseed Oils, with TBHQ and Citric Acid to preserve freshness, Modified Wheat Starch, Polydextrose, Contains 2% or less of Calcium Carbonate, Mono and Diglycerides, Water, Glycerin, Dried Apple Puree, Egg Whites, Sugar, Sodium Bicarbonate, Dried Whole Eggs, Salt, Modified Food Starch, Cinnamon, Corn Flour, Malic Acid, Sodium Alginate, Calcium Phosphate, Vitamin E Acetate, Reduced Iron, Niacinamide, Potassium Sorbate (a preservative), Sodium Phosphate, Pyrodoxi-