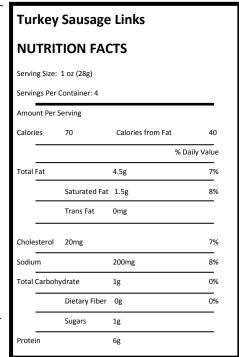

• Maple Flavored Turkey Sausage Breakfast Links—Highland Beef Farms, (1 package shared between 2 campers)

Ingredients: Turkey, Mechanically Separated Turkey, Maple and Brown Sugar, Contains 2% or less of: Salt, Lactic Acid Starter Culture, Spices, Sugar, Soybean Oil, Silicon Dioxide, Sodium Nitrite.

NO MSG. GLUTEN FREE

Maple and Brown Sugar Instant Oatmeal—Malt O Meal, (1 package per camper)

Ingredients: Whole Grain Rolled Oats, Sugar, Salt, Natural Flavors, Calcium Carbonate, Guar Gum, Caramel Color, Niacin (Niacinamide), Vitamin A Palmitate, Reduced Iron, Vitamin B6 (Pyridoxine Hydrochloride), Vitamin B2 (Riboflavin), Vitamin B1 (Thiamin Mononitrate), Folate (Folic Acid).