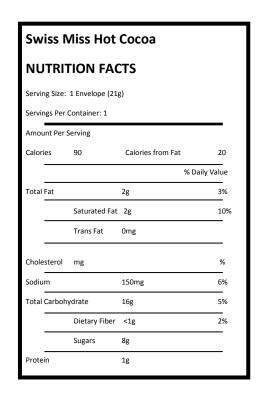

## • Swiss Miss Hot Cocoa Mix— Con Agra Foods, (1 package per camper)

Ingredients: Sugar, Corn Syrup, Modified Whey, Cocoa (Processed with Alkali), Hydrogenated Coconut Oil, Nonfat Milk, Calcium Carbonate, Less than 2% of: Salt, Dipotassium Phosphate, Mono and Diglycerides, Carrageenan, Acesulfame Potassium, Sucralose, Artificial Flavor.

**CONTAINS: MILK. GLUTEN FREE** 

### • Swiss Miss Hot Cocoa Mix— Con Agra Foods, (1 package per camper)

Ingredients: Sugar, Corn Syrup, Modified Whey, Cocoa (Processed with Alkali), Hydrogenated Coconut Oil, Nonfat Milk, Calcium Carbonate, Less than 2% of: Salt, Dipotassium Phosphate, Mono and Diglycerides, Carrageenan, Acesulfame Potassium, Sucralose, Artificial Flavor.

**CONTAINS: MILK. GLUTEN FREE** 

Pepperoni Stick—Country Meats, (1 package per camper)

Ingredients: Pork, Salt, Dextrose, Water, Spices, Natural Smoke Flavorings, Lactic Acid Starter Culture, Garlic Powder, Sodium Erythorbate, Spice Extractives and Sodium Nitrate in Collagen Casing.