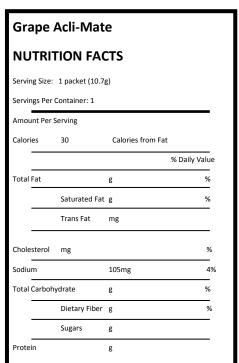

ine Hydrochloride, Thiamin Mononitrate, Riboflavin, Vitamin A Palmitate, Cyanocobalamin.

CONTAINS WHEAT AND EGG INGREDIENTS. May contain traces of tree nuts.

Grape/Mountain Grape Mountain Sport Drink Altitude and Energy Aid—Acli-Mate, (1 package per camper)

Ingredients: Organic Cane Sugar, Citric Acid, Malic Acid, Natural Grape Flavor, Grape Skin Extract (for color), Silicon Dioxide

(anti-caking), Grape Juice Powder, Xanthan Gum, Stevia Leaf Extract, Lo Han Fruit tract.