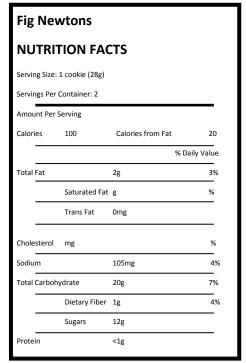

CONTAINS: WHEAT INGREDIENTS. Processed in a facility that produces peanuts, soy, milk, eggs, tree nuts and wheat.

• Fig Newtons—Mondelez, (1 package per camper)

Ingredients: Figs, Whole Grain Wheat Flour, Sugar, Unbleached Enriched Flour (Wheat Flour, Niacin, Reduced Iron, Thiamine Mononitrate (Vitamin B1), Riboflavin (Vitamin B2), Folic Acid), Corn Syrup, High Fructose Corn Syrup, Soybean Oil, Partially Hydrogenated Cottonseed Oil, Salt, Baking Soda, Calcium Lactate, Malic Acid, Soy Lecithin, Sodium Benzoate and Sulfur Dioxide (sulfites), Added to Preserve Freshness, Natural and Artificial Flavor, Whey (From Milk).

**CONTAINS: WHEAT, SOY AND MILK.** 

| Fig Nev       | wtons          |                   |             |
|---------------|----------------|-------------------|-------------|
| NUTRI         | TION FAC       | CTS               |             |
| Serving Size: | 1 cookie (28g) |                   |             |
| Servings Per  | Container: 2   |                   |             |
| Amount Per    | Serving        |                   |             |
| Calories      | 100            | Calories from Fat | 20          |
|               |                | % I               | Daily Value |
| Total Fat     |                | 2g                | 3%          |
|               | Saturated Fat  | g                 | %           |
| <u> </u>      | Trans Fat      | 0mg               |             |
| Cholesterol   | mg             |                   | %           |
| Sodium        |                | 105mg             | 4%          |
| Total Carboh  | ydrate         | 20g               | 7%          |
|               | Dietary Fiber  | 1g                | 4%          |
|               | Sugars         | 12g               |             |
| Protein       |                | <1g               |             |

### • Fig Newtons—Mondelez, (1 package per camper)

Ingredients: Figs, Whole Grain Wheat Flour, Sugar, Unbleached Enriched Flour (Wheat Flour, Niacin, Reduced Iron, Thiamine Mononitrate (Vitamin B1), Riboflavin (Vitamin B2), Folic Acid), Corn Syrup, High Fructose Corn Syrup, Soybean Oil, Partially Hydrogenated Cottonseed Oil, Salt, Baking Soda, Calcium Lactate, Malic Acid, Soy Lecithin, Sodium Benzoate and Sulfur Dioxide (sulfites), Added to Preserve Freshness, Natural and Artificial Flavor, Whey (From Milk).

**CONTAINS: WHEAT, SOY AND MILK.** 

• French Vanilla Granola—AlpineAire Foods, (1 package per camper)

Ingredients: French Vanilla Almond Granola (Whole Grain Rolled Oats, Sugar, Expeller Pressed Canola Oil, Rice Crisps, Pure Honey, Sea Salt and Pure Vanilla Extract.