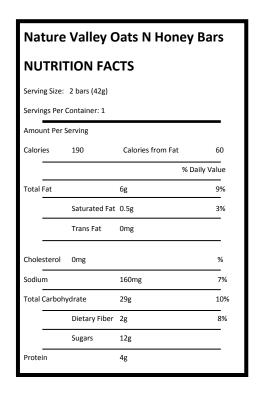

• Nature Valley Oats 'n Honey Granola Bars—General Mills, (1 package per camper)

Ingredients: Whole Grain Oats, Sugar, Canola Oil, Yellow Corn Flour, Honey, Soy Flour, Brown Sugar Syrup, Salt, Soy Lecithin, Baking Soda, Natural Flavor.

CONTAINS: SOY; MAY CONTAIN PEANUT, ALMOND AND PECAN INGREDIENTS.

• Cherry Kool Aid Singles—Kraft, (1 package per camper)

Ingredients: Sugar, Fructose, Citric Acid (Provides Tartness), Contains Less than 2% of Artificial Flavor, Ascorbic Acid (Vit C), Vitamin E Acetate, Calcium Phosphate (Prevents Caking), Acesulfame Potassium and Sucralose (Sweeteners), Artificial Color, Red 40.