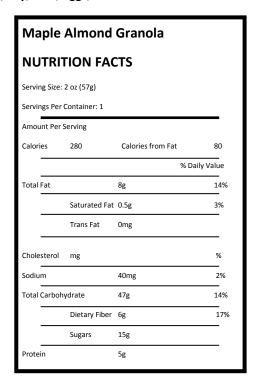

• Maple Almond Granola—AlpineAire Foods, (1 package per camper)

Ingredients: Whole Grain Rolled Oats, Evaporated Cane Juice Crystals, Expeller Pressed Canola Oil, Maple Syrup, Almonds, Pure Honey, Sea Salt, Almond Extract, Maple Flavor and Vitamin E.

CONTAINS: WHEAT INGREDIENTS. Processed in a facility that produces peanuts, soy, milk, eggs, tree nuts and wheat.

• Fig Newtons—Mondelez, (1 package per camper)

Ingredients: Figs, Whole Grain Wheat Flour, Sugar, Unbleached Enriched Flour (Wheat Flour, Niacin, Reduced Iron, Thiamine Mononitrate (Vitamin B1), Riboflavin (Vitamin B2), Folic Acid), Corn Syrup, High Fructose Corn Syrup, Soybean Oil, Partially Hydrogenated Cottonseed Oil, Salt, Baking Soda, Calcium Lactate, Malic Acid, Soy Lecithin, Sodium Benzoate and Sulfur Dioxide (sulfites), Added to Preserve Freshness, Natural and Artificial Flavor, Whey (From Milk).