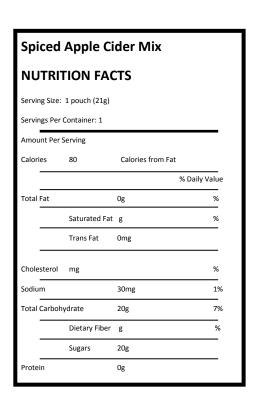

WE SOURCE INGREDIENTS THAT ARE NOT GENETICALLY ENGINEERED. GLUTEN FREE

• Spiced Apple Cider Mix—Continental Mills, (1 package per camper)

Ingredients: Sugar, Malic Acid, Maltodextrin, Tricalcium Phosphate (prevents caking), Apple Juice Solids, Caramel Color, Sodium Citrate (controls acidity), Ascorbic Acid, Natural and Artificial Flavors, Spice Extractive.

• Raisins—Azar Nut Co., (1 package per camper)

Ingredients: Raisins (Raisins coated with Vegetable Oil).

May contain peanuts, tree nuts, wheat, soy, milk, eggs and stem fragments.

• Spiced Apple Cider Mix—Continental Mills, (1 package per camper)

Ingredients: Sugar, Malic Acid, Maltodextrin, Tricalcium Phosphate (prevents caking), Apple Juice Solids, Caramel Color, Sodium Citrate (controls acidity), Ascorbic Acid, Natural and Artificial Flavors, Spice Extractive.