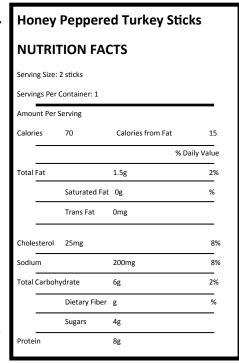

• Honey Peppered Turkey Sticks—Highland Beef Farms, (1 package per camper)

Ingredients: Turkey, Honey (Contains 2% or less of: Corn Syrup Solids, Spices, Salt, Dextrose, Lactic Acid Starter Culture (Carrageenan, Sodium Erythorbate (Made from Sugar), Garlic Powder, Sodium Nitrite.