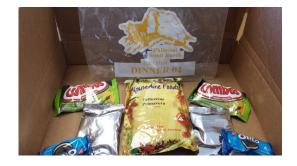

#### **CONTAINS: MILK AND SOYBEANS**

Gluten Free, Contains No High Fructose Corn Syrup

• Four Cheese Mashed Potatoes, Idahoan (1 package shared between 2 campers)

Ingredients: Idaho Potatoes, Four Cheese Blend (Cheddar Cheese Blend (Whey, Maltodextrin, Reduced Lactose Whey, Cheddar and Blue Cheese (Cultured Milk, Salt, Enzymes), Salt, Disodium Phosphate, Whey Protein Concentrate, Citric Acid, Lactic Acid, Artificial Color (Including FD&C Yellow #6 and #5), Romano and Parmesan Cheeses (Pasteurized Milk, Cheese Cultures, Salt, Enzymes, Disodium Phosphate)), Vegetable Oil (Contains One or More of the Following: Coconut, Palm, Soybean, Cottonseed, Sunflower, Canola), Salt, Corn Syrup Solids, Sugar, Whey Powder, Nonfat Dry Milk, Natural and Artificial Flavor (Milk, Soy), Maltodextrin, Mono and Di-Glycerides, Calcium Stearoyl Lactylate, Spice, Artificial Coloring (Including FD&C Yellow #6 and #5), Sodium Acid Pyrophosphate (Preserve Freshness), Sodium Bisulfite (Preserve Freshness), Citric Acid (Preserve Freshness), Sodium Caseinate, Dipotassium Phosphate, disodium Inosinate, Disodium Guanylate, Mixed Tocopherols (Preserve Freshness), and less than 2% Silicon Dioxide Added as an Anti-Caking Agent.

#### **CONTAINS: MILK AND SOY. Gluten Free**

Chicken Breast, Bumblebee/Sweet Sue (1 pouch shared between 2 campers)

Ingredients: Chicken Breast, Water, Contains 2% or less of: Modified Food Starches (Tapioca and Corn), Salt, Sodium Phosphates.

Vegetable Mix—AlpineAire Foods, (1 package shared between 2 campers)

Ingredients: Carrots, Mixed Red and Green Bell Peppers, Onion, Peas, Celery.

Processed in a facility that produces peanuts, soybeans, milk, eggs, fish, tree nuts and wheat.

Spicy Nuts and Cajun Sticks Trail Mix—Kraft, (1 package per camper)

Ingredients: Peanuts, Corn, Vegetable Oil (Soybean Oil, Peanut and/or

Cottonseed Oil and Corn Oil), Whole Grain Corn Flour, Unbleached Wheat Flour, Sesame Seeds, Bulgur Wheat, Contains 2% or less of: Salt, Sea Salt, Maltodextrin, Dextrose, Onion Powder, Chili Pepper Powder, Spices, Vegetable Color (Turmeric Extract, Beef Powder, Paprika, Paprika Extract), Corn Flour, Garlic Powder, Potato Flour, Torula Yeast, Tomato Powder, Green Bell Pepper, Monosodium Glutamate (Flavor Enhancer), Dried Corn Syrup, Cocoa Powder, Sugar, Sodium Diacetate (for Tartness), Modified Corn Starch, Malic Acid, Lactic Acid, Sodium Citrate (Controls Acidity), Citric Acid, Disodium Inosinate and Disodium Guanylate (Flavor Enhancer), Mustard Flour, Vinegar, Natural and Artificial Flavor, Artificial Color (Red 40 Lake).

CONTAINS: PEANUT, WHEAT, SESAME SEED. Manufactured on equipment that handles tree nuts.

• Cream of Chicken Cup-a-Soup—Unilever Food Solutions, (1 package shared between 2 campers)

Ingredients: Maltodextrin, Modified Potato Starch, Creamer (Whey, Partially Hydrogenated Soybean Oil, Sodium Caseinate (Milk), Potassium Phosphate, Soy Lecithin), Salt, Sugar, Autolyzed Yeast Extract, Guar Gum, Onion Powder, Chicken Borth, Turmeric and Paprika Extractive (for Color), Parsley, Chicken Powder, Natural Flavors, Spices, Dehydrated.