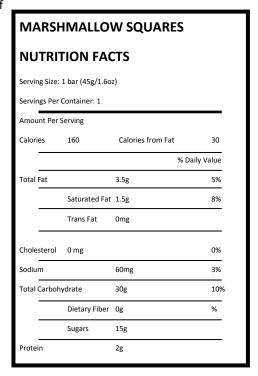

#### **CONTAINS: MILK AND SOYBEANS**

Gluten Free, Contains No High Fructose Corn Syrup

| MARSH         | IMALLO          | W SQUARE          | S             |
|---------------|-----------------|-------------------|---------------|
| NUTRI         | TION FAC        | CTS               |               |
| Serving Size: | 1 bar (45g/1.6o | z)                |               |
| Servings Per  | Container: 1    |                   |               |
| Amount Per    | Serving         |                   |               |
| Calories      | 160             | Calories from Fat | 30            |
|               |                 |                   | % Daily Value |
| Total Fat     |                 | 3.5g              | 5%            |
|               | Saturated Fat   | 1.5g              | 8%            |
|               | Trans Fat       | 0mg               |               |
| Cholesterol   | 0 mg            |                   | 0%            |
| Sodium        |                 | 60mg              | 3%            |
| Total Carboh  | ydrate          | 30g               | 10%           |
| Diet          | Dietary Fiber   | Og                | %             |
|               | Sugars          | 15g               |               |
| Protein       |                 | 2g                |               |