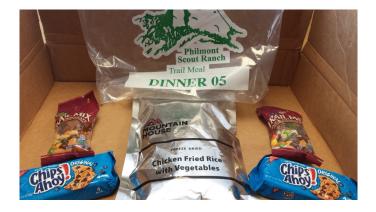

 Chicken Fried Rice with Vegetables — OFD Foods Inc. (1 package shared between 2 campers)

Ingredients: Long Grain Parboiled Rice, Cooked Chicken (Chicken Meat, Salt), Freeze Dried Precooked Scrambled Eggs (Whole Egg (Glucose Removed for Stability), Egg Yolk, Nonfat Dry Milk, Modified Corn Starch, Corn Oil, Salt, Yeast Extract, Xanthan Gum), Onion, Mushroom, Green Peas (Peas, Vinegar, Lactic Acid), Oyster Sauce (Sugar, Salt, Oyster Extractives (Oyster, Salt), Modified Corn Starch, Caramel Color), Less than 2% of: Dextrin, Corn Oil with Spice Extract, Modified Corn Starch, Sesame Oil, Soybean Oil

CONTAINS: MILK, SOY, WHEAT, EGG

Nut and Chocolate Trail Mix—Planters/Kraft (1 package per camper)

Ingredients: Peanuts, Chocolate Candy Pieces (Milk Chocolate (Sugar, Cocoa Butter, Milk, Chocolate, Lactose, Soy Lecithin, Emulsifier, Vanillin, Artificial Flavor), Sugar, Artificial Color (Includes Yellow 5 Lake, Yellow 6, Blue 1 Lake, Red 40 Lake), Gum Arabic, Corn Syrup, Carnauba Wax, Beeswax, Confectioner's Glaze), Raisins, Almonds, High Oleic Sunflower Oil, Cottonseed Oil.

• Chips Ahoy! - Nabisco/Mondelez (1 package per camper)

Ingredients: Unbleached Enriched Flour (Wheat Flour, Niacin, Reduced Iron, Thiamine Mononitrate (Vitamin B1). Riboflavin (Vitamin B2), Folic Acid), Semisweet Chocolate Chips (Sugar, Chocolate, Dextrose, Cocoa Butter, Soy Lecithin), Sugar, Soybean Oil and/or Partially Hydrogenated Cottonseed Oil, High Fructose Corn Syrup, Salt, Leavening (Baking Soda, Ammonium Phosphate), Natural and Artificial Flavor, Caramel Color, Whey (From Milk).