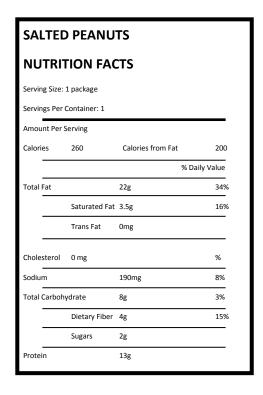

• Salted Peanuts—Frito Lay (1 package per camper)

Ingredients: Peanuts, Vegetable Oil (Peanut, Cottonseed, Soybean, and/or Sunflower Oil), and Salt.

#### **CONTAINS: A PEANUT INGREDIENT**

This product is made on equipment that also makes products containing tree nuts. No preservatives.

• Whole Grain Crispy Squares (Marshmallow Squares) - Super Bakery (1 package per camper)