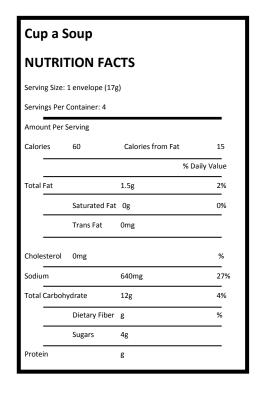

CONTAINS: PEANUT, WHEAT, SESAME SEED. Manufactured on equipment that handles tree nuts.

• Cream of Chicken Cup-a-Soup—Unilever Food Solutions, (1 package shared between 2 campers)

Ingredients: Maltodextrin, Modified Potato Starch, Creamer (Whey, Partially Hydrogenated Soybean Oil, Sodium Caseinate (Milk), Potassium Phosphate, Soy Lecithin), Salt, Sugar, Autolyzed Yeast Extract, Guar Gum, Onion Powder, Chicken Borth, Turmeric and Paprika Extractive (for Color), Parsley, Chicken Powder, Natural Flavors, Spices, Dehydrated.