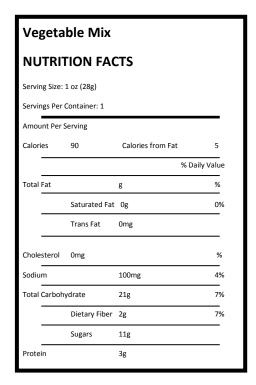

Vegetable Mix—AlpineAire Foods, (1 package shared between 2 campers)

Ingredients: Carrots, Mixed Red and Green Bell Peppers, Onion, Peas, Celery.

Processed in a facility that produces peanuts, soybeans, milk, eggs, fish, tree nuts and wheat.