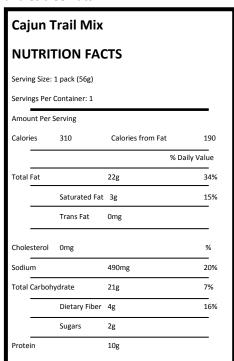

Spicy Nuts and Cajun Sticks Trail Mix—Kraft, (1 package per camper)

Ingredients: Peanuts, Corn, Vegetable Oil (Soybean Oil, Peanut and/or

Cottonseed Oil and Corn Oil), Whole Grain Corn Flour, Unbleached Wheat Flour, Sesame Seeds, Bulgur Wheat, Contains 2% or less of: Salt, Sea Salt, Maltodextrin, Dextrose, Onion Powder, Chili Pepper Powder, Spices, Vegetable Color (Turmeric Extract, Beef Powder, Paprika, Paprika Extract), Corn Flour, Garlic Powder, Potato Flour, Torula Yeast, Tomato Powder, Green Bell Pepper, Monosodium Glutamate (Flavor Enhancer), Dried Corn Syrup, Cocoa Powder, Sugar, Sodium Diacetate (for Tartness), Modified Corn Starch, Malic Acid, Lactic Acid, Sodium Citrate (Controls Acidity), Citric Acid, Disodium Inosinate and Disodium Guanylate (Flavor Enhancer), Mustard Flour, Vinegar, Natural and Artificial Flavor, Artificial Color (Red 40 Lake).

CONTAINS: PEANUT, WHEAT, SESAME SEED. Manufactured on equipment that handles tree nuts.

• Cream of Chicken Cup-a-Soup—Unilever Food Solutions, (1 package shared between 2 campers)

Ingredients: Maltodextrin, Modified Potato Starch, Creamer (Whey, Partially Hydrogenated Soybean Oil, Sodium Caseinate (Milk), Potassium Phosphate, Soy Lecithin), Salt, Sugar, Autolyzed Yeast Extract, Guar Gum, Onion Powder, Chicken Borth, Turmeric and Paprika Extractive (for Color), Parsley, Chicken Powder, Natural Flavors, Spices, Dehydrated.