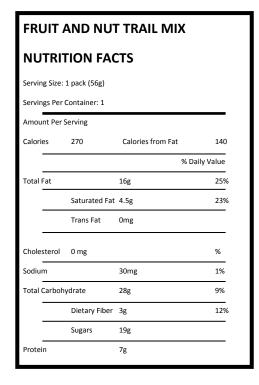

#### • Fruit and Nut Trail Mix—Planter's/Kraft (1 package per camper)

Ingredients: Peanuts, Raisins, Dried Bananas, Sugar, Cashews, Dried Pineapple, Vegetable Oil (Coconut and Peanut and/or Cottonseed Oil), Dried Cranberries, Citric Acid, Sea Salt, Natural Flavor, Sulfur Dioxide added to preserve color.

#### **CONTAINS: PEANUT, CASHEW**

Manufactured on equipment that processes other tree nuts.

Mini Sandies — Keebler/Kellogg's (1 package per camper)

Ingredients: Enriched Flour (Wheat Flour, Niacin, Reduced Iron, Thiamin Mononitrate (Vitamin B1), Riboflavin (Vitamin B2), Folic Acid), Sugar, Soybean and Palm Oil, Cornstarch, Butter (Cream, Salt), Contains 2% or less of: Whey, Salt, Natural Flavor, Soy Lecithin, Baking Soda, Datem, Distilled Monoglycerides.