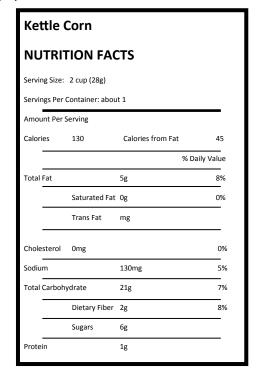

• Kettle Corn—Popcorn Indiana, (1 package per camper)

Ingredients: Popcorn, Cane Sugar, Non-GMO Vegetable Oil (Canola or Sunflower), Salt.

Produced in a facility that uses milk, soy, peanuts, and tree nuts. Gluten Free, Vegan, Kosher.