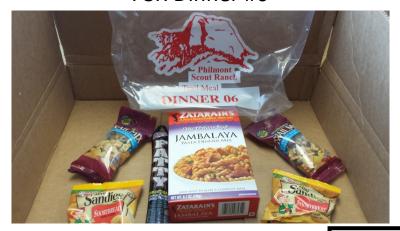

Jambalaya Pasta Dinner Mix—Zatarain's/McCormick (1 package shared between 2 campers)

Ingredients: Enriched Macaroni Product (Durum Wheat flour, Niacin, Iron, Thiamine Mononitrate, Riboflavin, Folic Acid), Onion, Modified Corn Starch, Red and Green Bell Pepper, Salt, Spices (Including Paprika, Celery Seed, Chili Pepper, Red Pepper), Yeast Extract, Garlic, Soy Sauce (Hydrolyzed Soy Protein, Corn Syrup Solids, Salt), Parsley, Caramel Color, and Dextrose.

#### • Fruit and Nut Trail Mix—Planter's/Kraft (1 package per camper)

Ingredients: Peanuts, Raisins, Dried Bananas, Sugar, Cashews, Dried Pineapple, Vegetable Oil (Coconut and Peanut and/or Cottonseed Oil), Dried Cranberries, Citric Acid, Sea Salt, Natural Flavor, Sulfur Dioxide added to preserve color.

#### **CONTAINS: PEANUT, CASHEW**

Manufactured on equipment that processes other tree nuts.

Mini Sandies — Keebler/Kellogg's (1 package per camper)

Ingredients: Enriched Flour (Wheat Flour, Niacin, Reduced Iron, Thiamin Mononitrate (Vitamin B1), Riboflavin (Vitamin B2), Folic Acid), Sugar, Soybean and Palm Oil, Cornstarch, Butter (Cream, Salt), Contains 2% or less of: Whey, Salt, Natural Flavor, Soy Lecithin, Baking Soda, Datem, Distilled Monoglycerides.