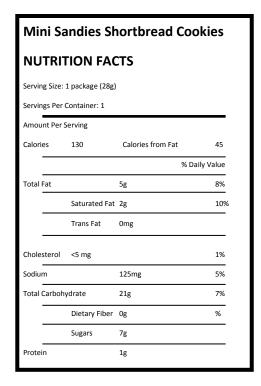

#### **CONTAINS: PEANUT, CASHEW**

Manufactured on equipment that processes other tree nuts.

Mini Sandies — Keebler/Kellogg's (1 package per camper)

Ingredients: Enriched Flour (Wheat Flour, Niacin, Reduced Iron, Thiamin Mononitrate (Vitamin B1), Riboflavin (Vitamin B2), Folic Acid), Sugar, Soybean and Palm Oil, Cornstarch, Butter (Cream, Salt), Contains 2% or less of: Whey, Salt, Natural Flavor, Soy Lecithin, Baking Soda, Datem, Distilled Monoglycerides.

#### **CONTAINS: WHEAT, MILK AND SOY INGREDIENTS**