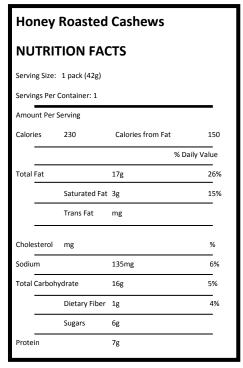

**Refried Beans** 

Honey Roasted Cashews—Planters/Kraft, (1 package per camper)

Ingredients: Cashews, Sugar, Peanut and/or Cottonseed Oil, Honey, Corn Syrup, Sea Salt, Fructose, Cornstarch, Xanthan Gum.

CONTAINS: CASHEWS. Manufactured on equipment that processes peanuts, other tree nuts.

• Soft Batch Chocolate Chip Cookies—Keebler/Kellogg's, (1 package per camper)

Ingredients: Bleached and Enriched Flour (Wheat Flour, Niacin, Reduced Iron, Vitamin B1 (Thiamin Mononitrate), Vitamin B2 (Riboflavin), Folic Acid), High Fructose Corn Syrup, Vegetable Oil (Soybean and Palm Oil), Sugars, Semisweet Chocolate (Sugar, Chocolate, Cocoa Butter, Dextrose, Soy Lecithin, Natural and Artificial Flavor, Salt), Chocolate Flavored Drops (Sugar, Partially Hydrogenated Palm Kernel Oil, Cocoa, Cocoa Processed with Alkali, Dextrose, Soy Lecithin), Contains 2% or Less of Modified Corn Starch, Leavening (Baking Soda, Sodium Acid Pyrophosphate, Monocalcium Phosphate), Natural Flavor (Contains Milk), Soy Lecithin, Salt, Cornstarch, Caramel Color, Eggs, Yellow 6.