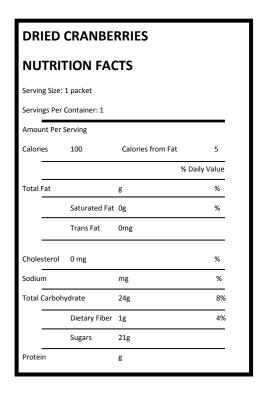

• **Dried Cranberries**—Fresh Gourmet (1 package shared between 2 campers)

Ingredients: Cranberries, Sugar, Sunflower Oil

Packaged in a facility that also packages tree nuts.

• Chips Ahoy! - Nabisco/Mondelez (1 package per camper)