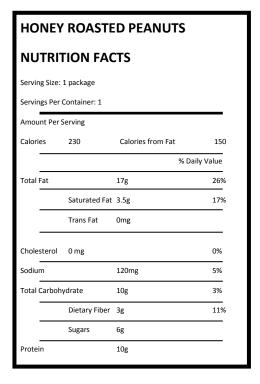

• Honey Roasted Peanuts—Frito Lay (1 package per camper)

Ingredients: Peanuts, Sugar, Vegetable Oil (Peanut, Cottonseed, Soybean and/or Sunflower Oil), Honey, Salt, Modified Potato Starch, Maltodextrin (Made from Corn), and Xantham Gum.

#### **CONTAINS: PEANUT INGREDIENTS**

This product is made on equipment that also makes products containing tree nuts.

Whole Grain Crispy Squares (Marshmallow Squares) - Super Bakery (1 package per camper)