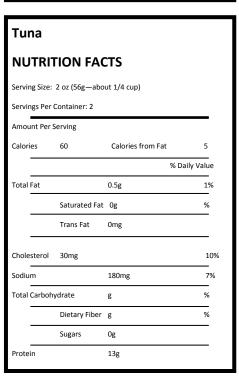

Tuna—Bumblebee Foods LLC, (1 package shared between 2 campers)

Ingredients: Light Tuna, Water, Vegetable Broth, Salt

| Tuna          |               |                   |             |
|---------------|---------------|-------------------|-------------|
| NUTRI         | TION FAC      | CTS               |             |
| Serving Size: | 2 oz (56g—abo | out 1/4 cup)      |             |
| Servings Per  | Container: 2  |                   |             |
| Amount Per    | Serving       |                   |             |
| Calories      | 60            | Calories from Fat | 5           |
|               |               | %                 | Daily Value |
| Total Fat     |               | 0.5g              | 1%          |
|               | Saturated Fat | Og                | %           |
|               | Trans Fat     | 0mg               |             |
| Cholesterol   | 30mg          |                   | 10%         |
| Sodium        |               | 180mg             | 7%          |
| Total Carboh  | ydrate        | g                 | %           |
|               | Dietary Fiber | g                 | %           |
|               | Sugars        | Og                |             |
| Protein       |               | 13g               |             |