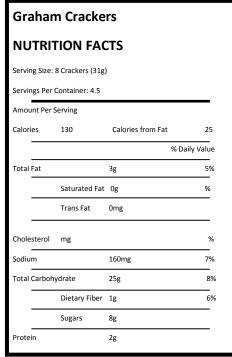

#### **Graham Crackers NUTRITION FACTS** Serving Size: 8 Crackers (31g) Servings Per Container: 4.5 Amount Per Serving Calories Calories from Fat 25 % Daily Value Total Fat 3g 5% Saturated Fat Og % Trans Fat Cholesterol % mg Sodium 160mg 7% Total Carbohydrate 8% Dietary Fiber 1g 6% Sugars Protein 2g