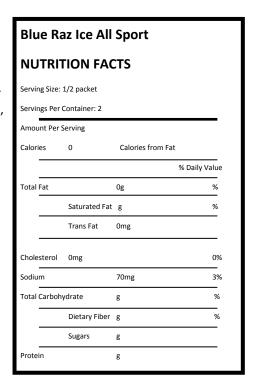

# • Blue Raz Ice All Sport Zero—All Sport Inc., (1 package per camper)

Ingredients: Citric Acid, Maltodextrin, Salt, Potassium Citrate, Natural and Artificial Flavors, Monopotassium Phosphate, Aspartame, Ascorbic Acid (Vit C), Contains Less than 2% of: Xanthan Gum, Acesulfame Potassium, Calcium Silicate, Blue 1, Yellow 5.

**CONTAINS: PHENYLALNINE** 

Ritz Crackers—Mondelez, (1 package shared between 2 campers)

Ingredients: Unbleached Enriched Flour (Wheat Flour, Niacin, Reduced Iron, Thiamine Mononitrate (Vit B1), Riboflavin (Vit B2), Folic Acid), Soybean Oil, Sugar, Partially Hydrogenated Cottonseed Oil, Salt, Leavening (Calcium Phosphate and/or Baking Soda), High Fructose Corn Syrup, Soy Lecithin, Malted Barley Flour, Natural Flavor.