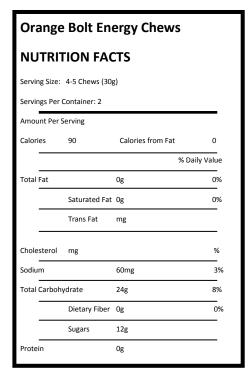

### • Orange Bolt Energy Chews—ProBar, (1 package per camper)

Ingredients: Organic Tapioca Syrup, Organic Sugar, Organic Tapioca Syrup Solids, Pectin, Citric Acid, Potassium Citrate, Ascorbic Acid, Organic Fruit Blend (Organic Apple Powder, Organic Acai Powder, Organic Blueberry Powder, Organic Pomegranate Powder), Natural Flavor, Vitamin Blend (Vitamin B3, B6 and B12), Color Added, Organic Annatto), Sea Salt (Organic Sunflower Oil (Carnauba Wax).