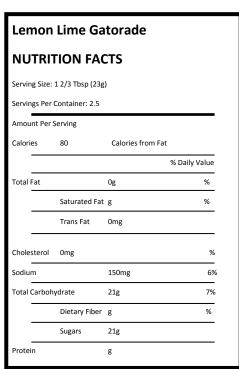

#### • Lemon Lime Gatorade—The Gatorade Company, (1 package per camper)

Ingredients: Sugar, Dextrose, Citric Acid, Natural and Artificial Flavor, Salt, Sodium Citrate, Monopotassium Phosphate, Calcium Silicate, Modified Food Starch, Yellow 5

| Lemon Lime Gatorade |                 |                   |               |  |
|---------------------|-----------------|-------------------|---------------|--|
| NUTRITION FACTS     |                 |                   |               |  |
| Serving Size:       | 1 2/3 Tbsp (23g | )                 |               |  |
| Servings Per        | Container: 2.5  |                   |               |  |
| Amount Per          | Serving         |                   |               |  |
| Calories            | 80              | Calories from Fat |               |  |
|                     |                 |                   | % Daily Value |  |
| Total Fat           |                 | 0g                | %             |  |
|                     | Saturated Fat   | g                 | %             |  |
|                     | Trans Fat       | 0mg               |               |  |
| Cholesterol         | 0mg             |                   | %             |  |
| Sodium              |                 | 150mg             | 6%            |  |
| Total Carboh        | ydrate          | 21g               | 7%            |  |
|                     | Dietary Fiber   | g                 | %             |  |
|                     | Sugars          | 21g               |               |  |
| Protein             |                 | g                 |               |  |