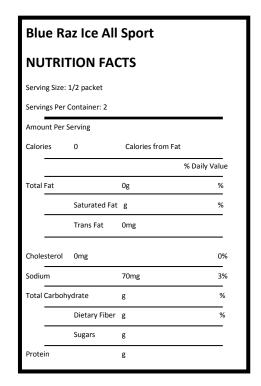

# • Blue Raz Ice All Sport Zero—All Sport Inc., (1 package per camper)

Ingredients: Citric Acid, Maltodextrin, Salt, Potassium Citrate, Natural and Artificial Flavors, Monopotassium Phosphate, Aspartame, Ascorbic Acid (Vit C), Contains Less than 2% of: Xanthan Gum, Acesulfame Potassium, Calcium Silicate, Blue 1, Yellow 5.

#### **CONTAINS: PHENYLALNINE**

• Ritz Crackers—Mondelez, (1 package shared between 2 campers)

Ingredients: Unbleached Enriched Flour (Wheat Flour, Niacin, Reduced Iron, Thiamine Mononitrate (Vit B1), Riboflavin (Vit B2), Folic Acid), Soybean Oil, Sugar, Partially Hydrogenated Cottonseed Oil, Salt, Leavening (Calcium Phosphate and/or Baking Soda), High Fructose Corn Syrup, Soy Lecithin, Malted Barley Flour, Natural Flavor.