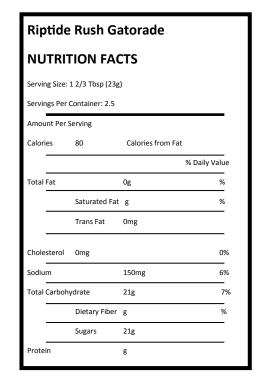

### **Riptide Rush Gatorade NUTRITION FACTS** Serving Size: 1 2/3 Tbsp (23g) Servings Per Container: 2.5 Amount Per Serving Calories from Fat Calories 80 % Daily Value Total Fat % Saturated Fat g % Trans Fat Cholesterol 0% 0mg Sodium 150mg 6% Total Carbohydrate 7% Dietary Fiber g % Sugars Protein