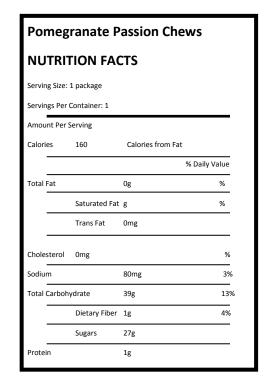

# • Pomegranate Passion Energy Chews—EN R G Foods, (1 package per camper)

Ingredients: Organic Tapioca Syrup, Organic Evaporated Cane Juice, Organic Honey, (Organic Grape Juice Concentrate, Ascorbic Acid), Pectin, Citric Acid, Organic Color (Black Carrot Juice Concentrate (red)), Natural Flavor, Potassium Citrate, Organic Sunflower Oil, Carnauba Wax,

**Contains 95% Organic Ingredients.** 