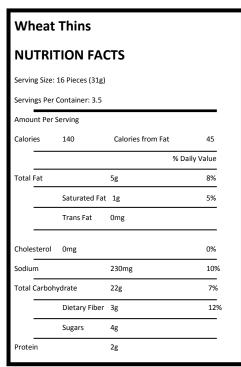

#### **Graham Crackers NUTRITION FACTS** Serving Size: 8 Crackers (31g) Servings Per Container: 4.5 Amount Per Serving Calories Calories from Fat 25 % Daily Value Total Fat 3g 5% Saturated Fat Og % Trans Fat Cholesterol % mg Sodium 160mg 7% Total Carbohydrate 8% Dietary Fiber 1g 6% Sugars Protein 2g