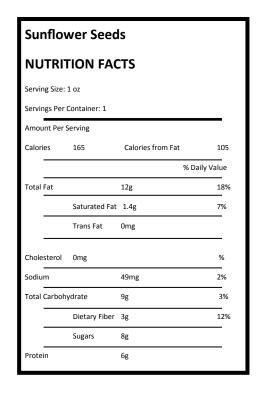

• Sunflower Seeds Roasted and Salted —SunGold Foods, (1 package per camper)

Ingredients: Roasted Sunflower Kernel, Sunflower Oil (Sunflower Oil, Citric Acid), Salt (Salt, Tricalcium Phosphate, Yellow Prussiate of Soda).

Sunbutter Products are completely peanut free, tree nut free and gluten free.

• Frost Riptide Rush Gatorade—The Gatorade Co., (1 package per camper)

Ingredients: Sucrose, Dextrose, Citric Acid, Natural Flavor, Salt, Sodium Citrate, Monopotassium Phosphate, Calcium Silicate, Gum Arabic, Ascorbic Acid (to promote color retention), Red 40, Blue 1