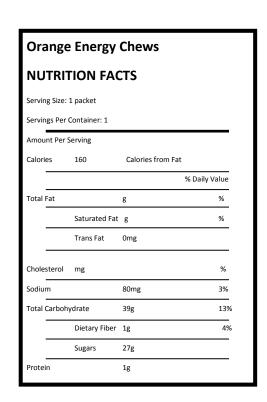

# • Orange Energy Chews—EN R G Foods, (1 package per person)

Organic Tapioca Syrup, Organic Evaporated Cane Juice, Organic Honey (Organic Grape Juice Concentrate, Ascorbic Acid), Pectin, Citric Acid, Potassium Citrate, Organic Color (Annatto), Natural Flavor, Organic Sunflower Oil, Carnauba Wax