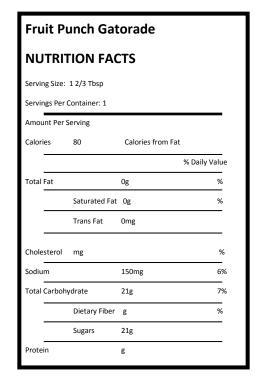

• Fruit Punch Gatorade—The Gatorade Company, (1 package per camper)

Ingredients: Sugar, Dextrose, Citric Acid, Natural and artificial flavor, Salt, Sodium Citrate, Monopotassium Phosphate, Calcium Silicate, Modified Food Starch, Caramel Color, Red 40.