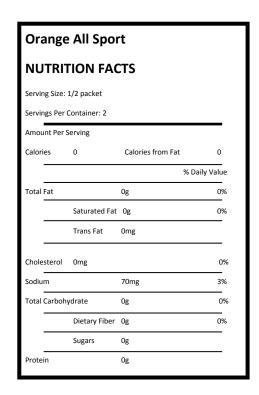

# • Orange All Sport Zero—All Sport Inc., (1 package per camper)

Ingredients: Citric Acid, Maltodextrin, Monopotassium Phosphate, Natural and Artificial Flavors, Salt, Potassium Citrate, Ascorbic Acid (Vit C), Aspartame, Contains Less than 2% of: Acesulfame Potassium,

Calcium Silicate, Yellow 6, BHA (To Protect Flavor), Phenylketonurics.

**CONTAINS: PHENYLANINE** 

| Orange        | All Spor      | rt                |               |
|---------------|---------------|-------------------|---------------|
| NUTRI         | TION FAC      | CTS               |               |
| Serving Size: | 1/2 packet    |                   |               |
| Servings Per  | Container: 2  |                   |               |
| Amount Per    | Serving       |                   |               |
| Calories      | 0             | Calories from Fat | 0             |
|               |               |                   | % Daily Value |
| Total Fat     |               | Og                | 0%            |
|               | Saturated Fat | Og                | 0%            |
|               | Trans Fat     | 0mg               |               |
| Cholesterol   | 0mg           |                   | 0%            |
| Sodium        |               | 70mg              | 3%            |
| Total Carboh  | ydrate        | Og                | 0%            |
|               | Dietary Fiber | Og                | 0%            |
|               | Sugars        | Og                |               |
| Protein       |               | Og                |               |