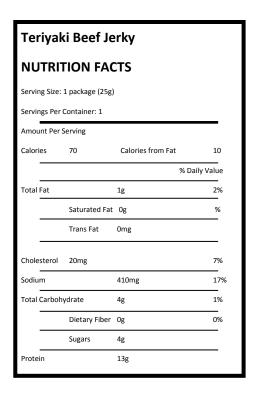

#### • Teriyaki Beef Jerky—Jack Link's, (1 package per camper)

Ingredients: Beef, Water, Sugar, Dried Soy Sauce (Soybeans, Salt, Wheat), Less than 2% Salt, Maltodextrin, Fructose, Flavoring, Hydrolyzed Corn Protein, Sodium Erythorbate, Paprika Extract, Sodium Nitrite.

**CONTAINS: WHEAT AND SOY** 