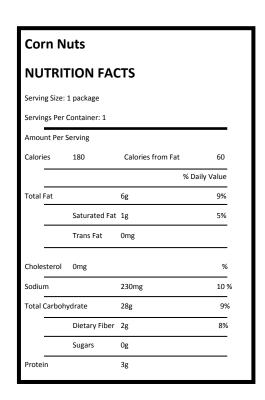

# **CONTAINS 95% ORGANIC INGREDIENTS**

Corn Nuts—Kraft, (1 package per person)

Ingredients: Corn, Corn Oil, Salt

• Lemon Lime Gatorade—The Gatorade Company, (1 package per camper)

Ingredients: Sugar, Dextrose, Citric Acid, Natural and Artificial Flavor, Salt, Sodium Citrate, Monopotassium Phosphate, Calcium Silicate, Modified Food Starch, Yellow 5