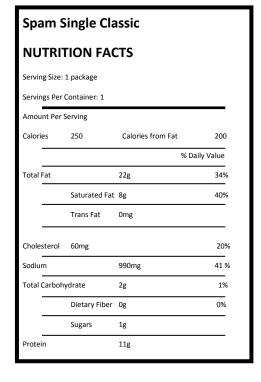

• Spam Single Classic—Hormel, (1 package per camper)

Ingredients: Pork, Water, Salt, Modified Potato Starch, Sugar, Potassium Chloride, Sodium Nitrate

#### **GLUTEN FREE**

Corn Nuts—Kraft, (1 package per person)

Ingredients: Corn, Corn Oil, Salt