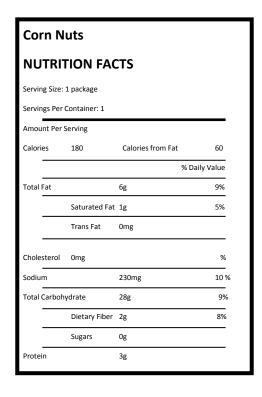

# **CONTAINS 95% ORGANIC INGREDIENTS**

Corn Nuts—Kraft, (1 package per person)

Ingredients: Corn, Corn Oil, Salt

• Lemon Lime Gatorade—The Gatorade Company, (1 package per camper)

Ingredients: Sugar, Dextrose, Citric Acid, Natural and Artificial Flavor, Salt, Sodium Citrate, Monopotassium Phosphate, Calcium Silicate, Modified Food Starch, Yellow 5