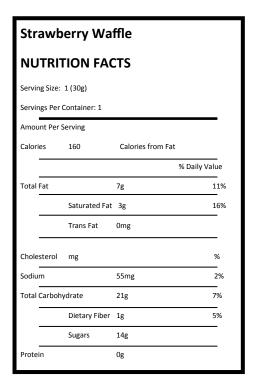

### • Strawberry Waffle—En R G Foods, (1 package per camper)

Ingredients: Organic Wheat Flour, Organic Palm Fruit Oil, Organic Rice Syrup, Organic Cane Sugar, Organic Whole Wheat Flour, Organic Soy Flour, Organic Honey, Sea Salt, Natural Flavor, Organic Soy Lecithin, Organic Spices, Baking Soda.

CONTAINS: WHEAT AND SOY. May contain Egg and Milk.