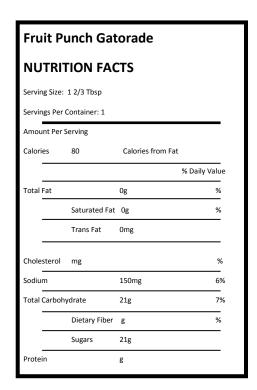

• Fruit Punch Gatorade—The Gatorade Company, (1 package per camper)

Ingredients: Sugar, Dextrose, Citric Acid, Natural and artificial flavor, Salt, Sodium Citrate, Monopotassium Phosphate, Calcium Silicate, Modified Food Starch, Caramel Color, Red 40.