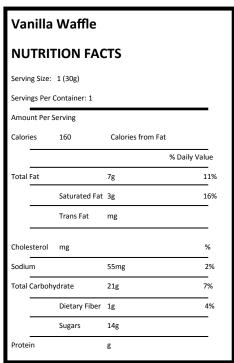

# • Vanilla Waffle—En-R-G Foods, (1 package per camper)

Ingredients: Organic Wheat Flour, Organic Palm Fruit Oil, Organic Rice Syrup, Organic Cane Sugar, Organic Whole Wheat Flour, Organic Soy Flour, Organic Honey, Sea Salt, Natural Flavor, Organic Soy Lecithin, Organic Spices, Baking Soda.

CONTAINS: WHEAT AND SOY. May contain egg and milk.

• Nutter Butter Cookies—Mondelez, (1 package per camper)

Ingredients: Unbleached Enriched Flour (Wheat Flour, Niacin, Reduced Iron, Thiamin Mononitrate (Vitamin B1), Riboflavin (Vitamin B2), Folic Acid), Sugar, Peanut Butter (Peanuts, Corn Syrup Solids, Hydrogenated Rapeseed and/or Cottonseed and/or Soybean Oils, Salt, Peanut Oil), Soybean Oil, Whole Grain Wheat Flour, High Fructose Corn Syrup