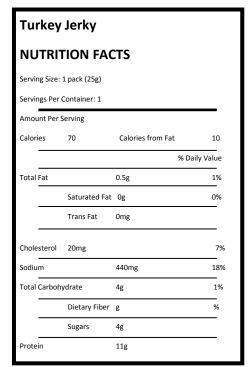

### • Turkey Jerky—Jack Link's, (1 package per camper)

Ingredients: Turkey Breast, Water, Sugar, Less than 2% Molasses Powder (Refinery Syrup, Cane Molasses), Salt, Brown Sugar, Hydrolyzed Corn Protein, Soy Sauce Powder (Wheat, Soybeans, Salt, Maltodextrin), Flavoring, Turkey Flavor (Autolyzed Yeast Extract, Turkey Broth Powder, Natural Flavor), Paprika Extract, Sodium Nitrite.

**CONTAINS: WHEAT AND SOY** 