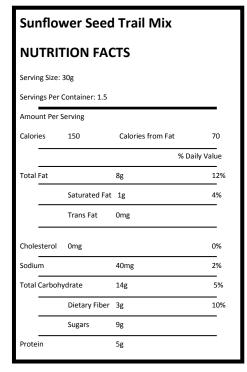

#### • Golden Deluxe Sunflower Trail Mix—Sun Gold Foods, (1 package per camper)

Ingredients: Honey Roasted Sunflower Kernel, Honey Roasted Soybeans (Maltodextrin, Xanthan Gum, Sucrose, Wheat Starch, Honey), Raisins, Pineapple, Cranberries, Dates, Sunflower Oil and Salt.

#### CONTAINS SOY AND WHEAT. PROCESSED IN A PEANUT AND TREE NUT FREE FACILITY.